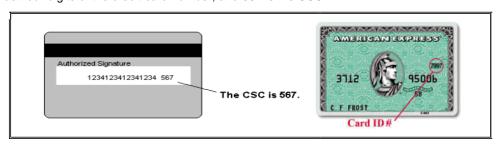

## **CSC Number**

What Is This? The card security code (CSC) is usually a 3 - or 4 - digit number, which is not part of the credit card number. The CSC is typically printed on the back of a credit card (usually in the signature field).

On some cards, all or part of the card number appears before the CSC, for example, 1234 567. In this example, 1234 are the last four digits of the credit card number, and 567 is the CSC.